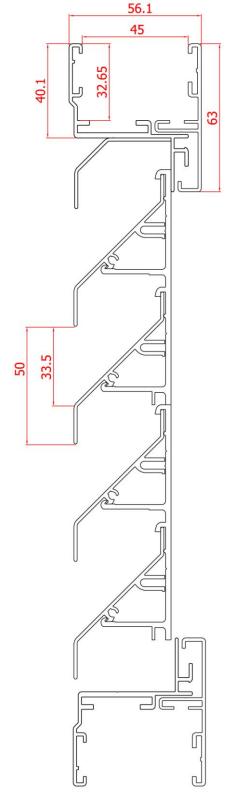

## Manufacturer ALU+ limited

Type

- Built-in door louvre, flanged with an inner trimming frame & a blade pitch of 50mm
- All profiles are manufactured from aluminium extrusions.
- Z-shaped louvre

Material

## Protection:

- Fibre glass insect mesh fitted as standard.
- Other meshes available as an option

Manufacture

- The door louvre consists of a flanged frame profile with an inner trimming frame
- The aluminium louvre clips are riveted onto the frame profile. The aluminium louvre blades are clipped into the louvre clips.
- The blade height is 65mm & the visual free area is 66%.
- A minimum of 44mm door thickness